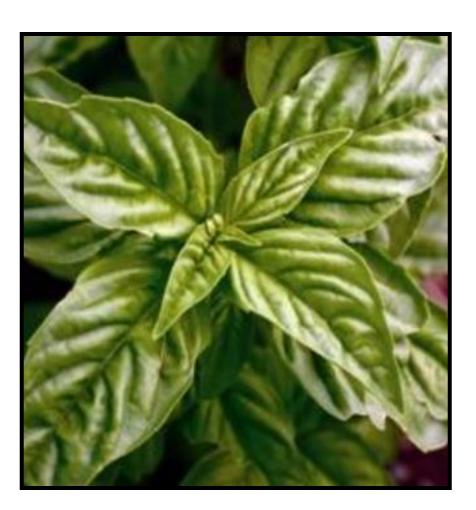

## Common Name: Basil, Super Sweet Chen Botanical Name: Ocimum basilicum 'Super Sweet Chen'

• **Type:** Annual

Height: 10 – 12 in.
Width: 10 - 12 in.

Habit: Mounding

Flower: White

Bloom Season: Late summer if at all

Foliage: Large, green, glossy leaves

Flavor: Strong, sweet basil flavor

Fragrance: Strong basil scent

**Sun**: Full to partial shade

Soil: Warm soil with a bit of compost

• Water: Average to slightly moist